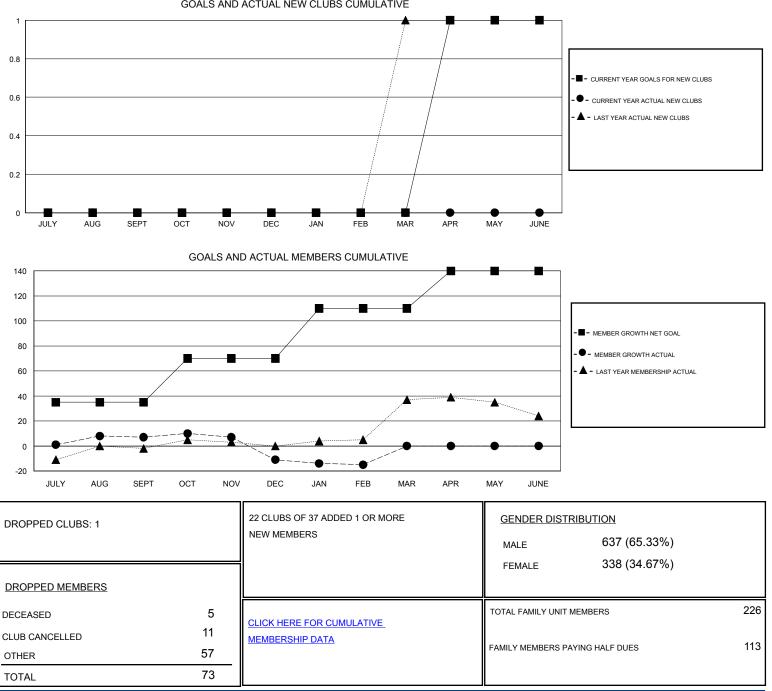

## MONTHLY MEMBERSHIP PROGRESS REPORT

District 11 B2

Results as of: 2/29/2020

| GMT:                           |   | L | OCATION MICHIGAN | l                                |    |    | GMT CA |
|--------------------------------|---|---|------------------|----------------------------------|----|----|--------|
| Clubs<br>RESULTS FOR 2019-2020 |   |   |                  | Members<br>RESULTS FOR 2019-2020 |    |    |        |
|                                |   |   |                  |                                  |    |    |        |
| JULY/AUG/SEPT                  | 0 | 0 | 0                | JULY/AUG/SEPT                    | 35 | 32 | 22     |
| OCT/NOV/DEC                    | 0 | 0 | 1                | OCT/NOV/DEC                      | 35 | 17 | 34     |
| JAN/FEB/MAR                    | 0 | 0 | 0                | JAN/FEB/MAR                      | 40 | 16 | 17     |
| APR/MAY/JUNE                   | 1 | 0 | 0                | APR/MAY/JUNE                     | 30 | 0  | 0      |